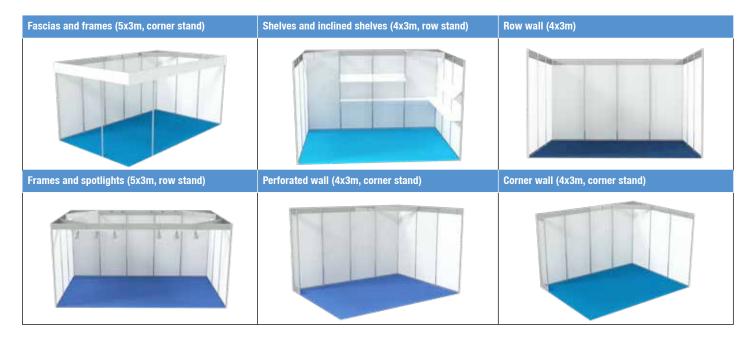

## Stand construction information

The stand walls are provided free of charge by TrendSet. They are made of the Octanorm system (see picture). There is also the possibility to order stand walls made of wood. The minimum requirement for a stand consists of stand walls, a power connection, lighting via spotlights or suspension and a floor covering.

## Price overview of the main stand equipment

| Stand construction Octanorm system                                                                 |                                 |  |
|----------------------------------------------------------------------------------------------------|---------------------------------|--|
| Partition walls to the neighboring stand                                                           | free of charge                  |  |
| Complete stand including screens, light rail with spotlight and carpet                             | from 29.70 EUR per m²           |  |
| Frame band for spotlight mounting on open side of stand                                            | 20.00 EUR per meter             |  |
| Additional wall                                                                                    | 44.00 EUR per meter             |  |
| Door                                                                                               | 73.00 EUR                       |  |
| Perforated wall                                                                                    | 49.00 EUR per meter             |  |
| Shelves / Shelves                                                                                  | 25.00 EUR per piece             |  |
| Inclined shelves                                                                                   | 29.00 EUR per piece             |  |
| Stand construction from wood                                                                       |                                 |  |
| Base wall                                                                                          | 27.00 EUR per meter             |  |
| Wallpapering                                                                                       | from 46.50 EUR per meter        |  |
| Planking (smooth surface)                                                                          | from 119.30 EUR per meter       |  |
| Paint white or colored                                                                             | from 27.00 EUR per meter        |  |
| Power / Lighting                                                                                   |                                 |  |
| Power connection                                                                                   | from 269.00 EUR (3 CW)          |  |
| Spotlight                                                                                          | from 33.40 EUR per piece        |  |
| Lighting via suspension or truss at any point in the hall possible, a quote can be obtained from t | he following service providers. |  |
| Others                                                                                             |                                 |  |